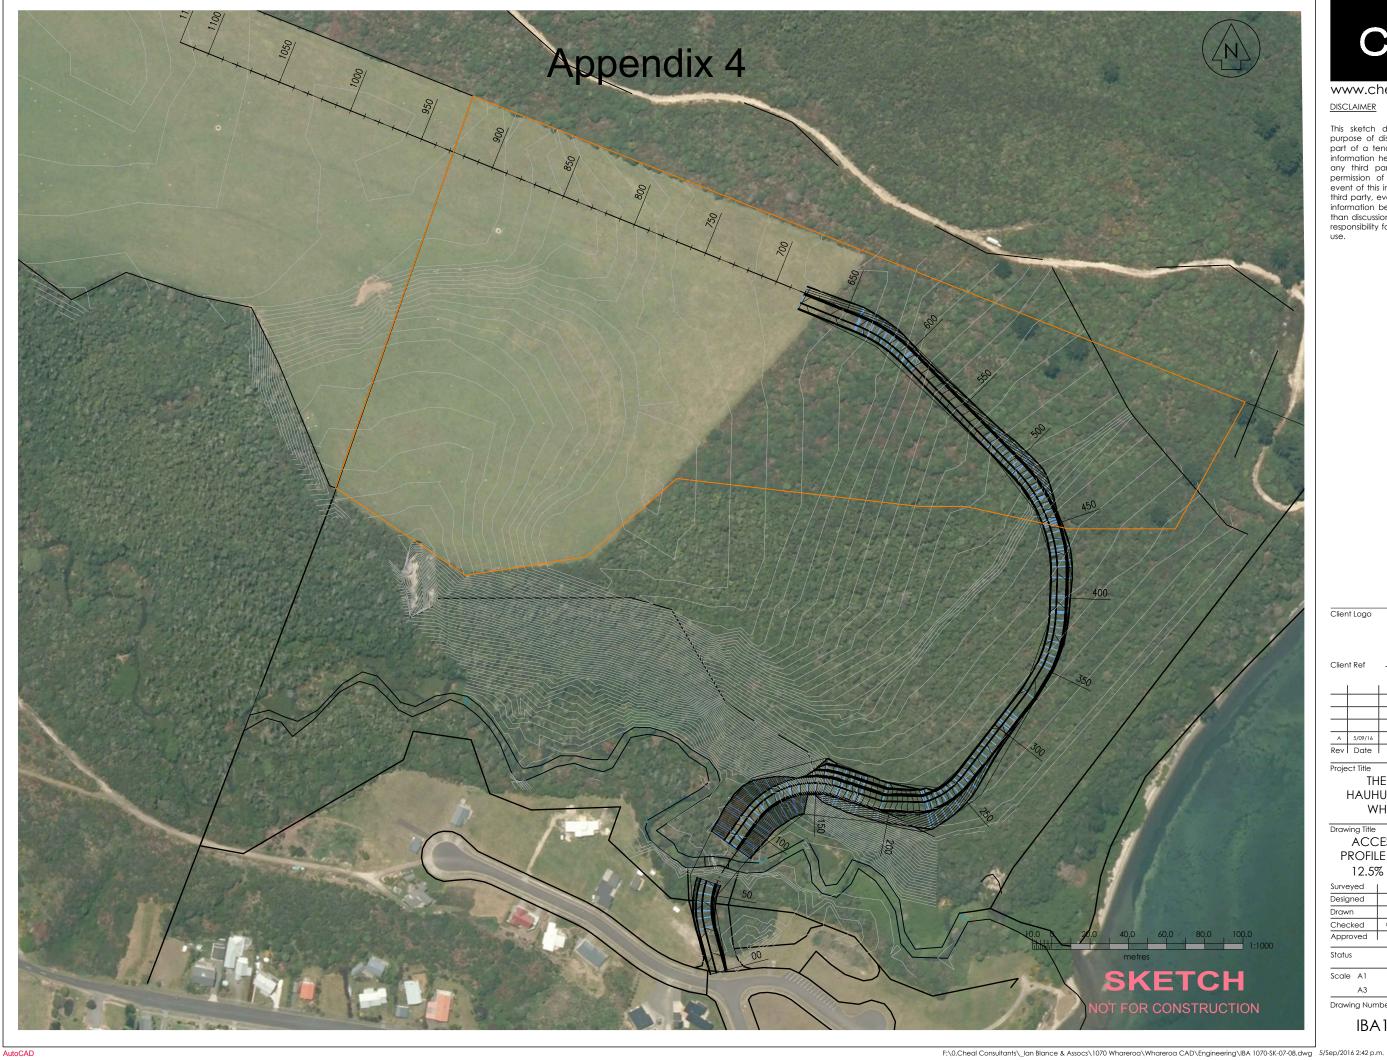

## THE PROPRIETORS OF HAUHUNGAROA No.6 TRUST WHAREROA NORTH

Drawing Title ACCESS ROAD OPTION 'D'

PROFILE VIEW 9m FORMATION

12.5% MAXIMUM GRADE

INFORMATION

1:1250

1:2500

5/09/16