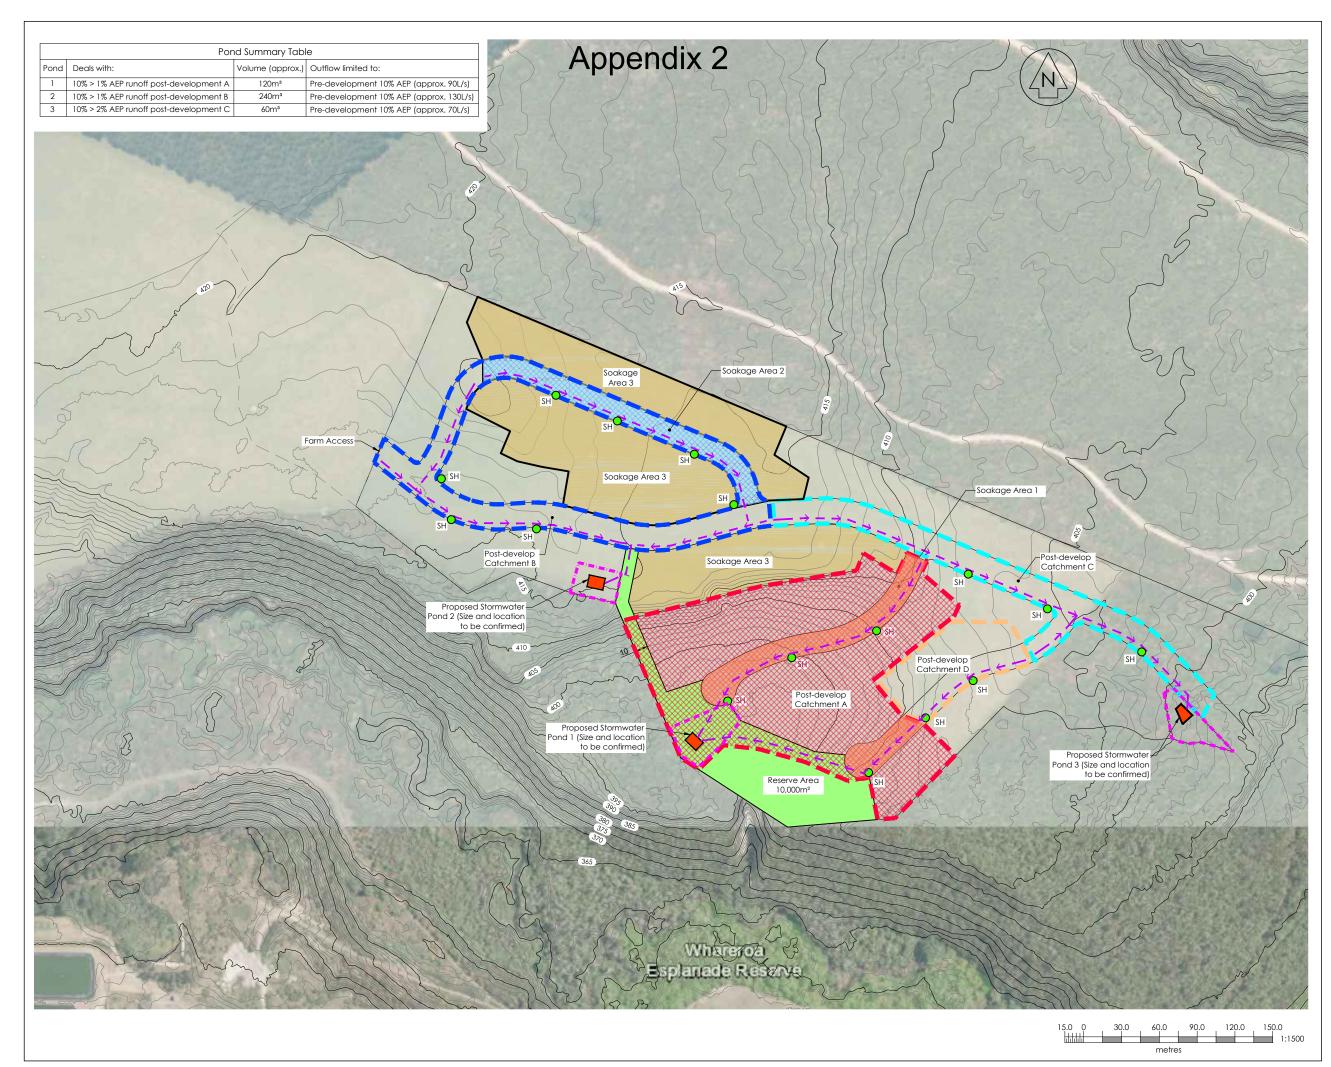

Existing contours obtained from Lidar in NZTM coordinate system.

Road layout indicative only.

Contour Interval = 1.0m

Catchment Description:

| Post-develop<br>Catchment | Total Catchment<br>Area (m²): | Road Area<br>(m²) | Color |  |
|---------------------------|-------------------------------|-------------------|-------|--|
| A                         | 32,140                        | 5,140             |       |  |
| В                         | 12,490                        | 12,490            |       |  |
| С                         | 8,480                         | 8,480             |       |  |
| D                         | 5,066                         | 1,645             |       |  |

## Soakage Area Description:

| Soakage<br>Area: | Total Soakage<br>Area (m²): | Road Area<br>(m²) | Color |
|------------------|-----------------------------|-------------------|-------|
| 1                | 32,140                      | Road & Lots       |       |
| 2                | 4,300                       | Road              |       |
| 3                | 22,260                      | Lots              |       |

## Legend:

Proposed Road Soak Hole

Flowpaths

Reserve

Indicative Local Purpose Drainage Reserve

| В   | 11/09/19 | Lot Boundaries Removed  | RS | TK  | DGF |
|-----|----------|-------------------------|----|-----|-----|
| A   | 06/06/19 | For Review & Discussion | RS | TK  | TWB |
| Rev | Date     | Amendment               | By | Chk | App |