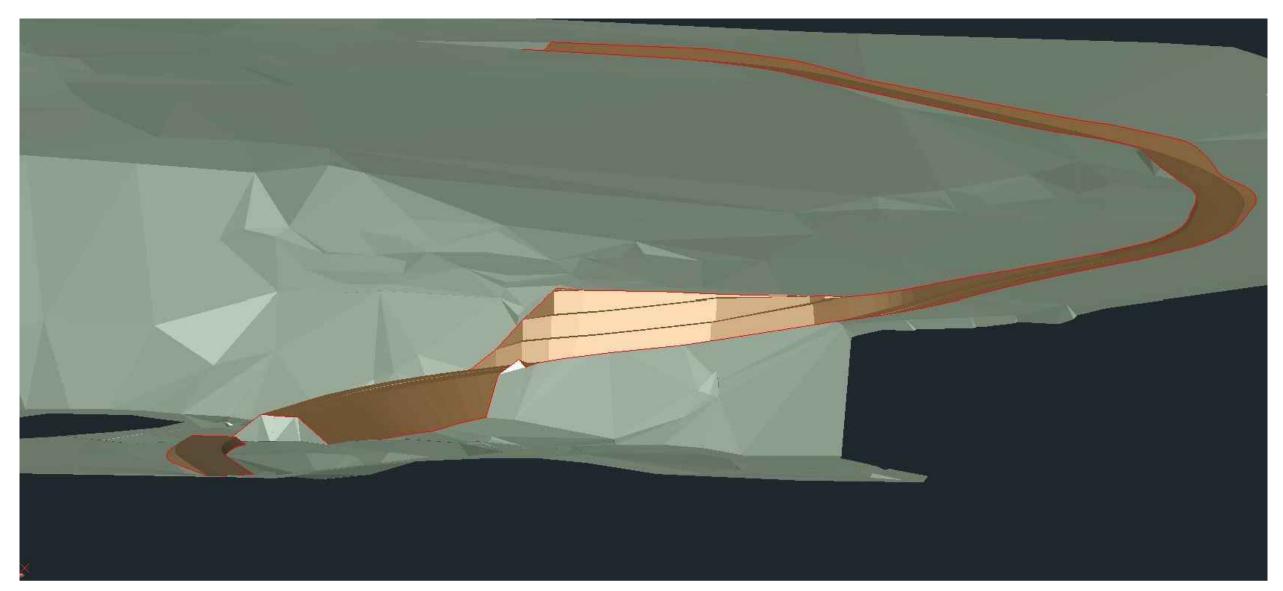

3D Image Viewpoint 1 Viewed From Whareroa Road Looking North

This 3D image viewpoint location is approximate to the U6 Images that is, the viewpoint location for this image is chosen to be as close as possible to the viewpoint location of the U6 images.

## Legend:

Existing Ground Model

Proposed Development Model

| Α   | 22/04/20 | For Information | RS | DGF | DGF |
|-----|----------|-----------------|----|-----|-----|
| Rev | Date     | Amendment       | Ву | Chk | App |

Project Title

The Properties of Hauhungaroa No. 6 Trust Whareroa North

Drawing Title

Proposed Development View U6 Photo Viewpoint 1 From Whareroa Road

| Surveyed | -          | -        | -   |
|----------|------------|----------|-----|
| Designed | -          | -        | -   |
| Drawn    | R. Singh   | 17/04/20 | RS  |
| Checked  | D. Forsyth | 23/04/20 | DGF |
| Approved | D. Forsyth | 23/04/20 | DGF |