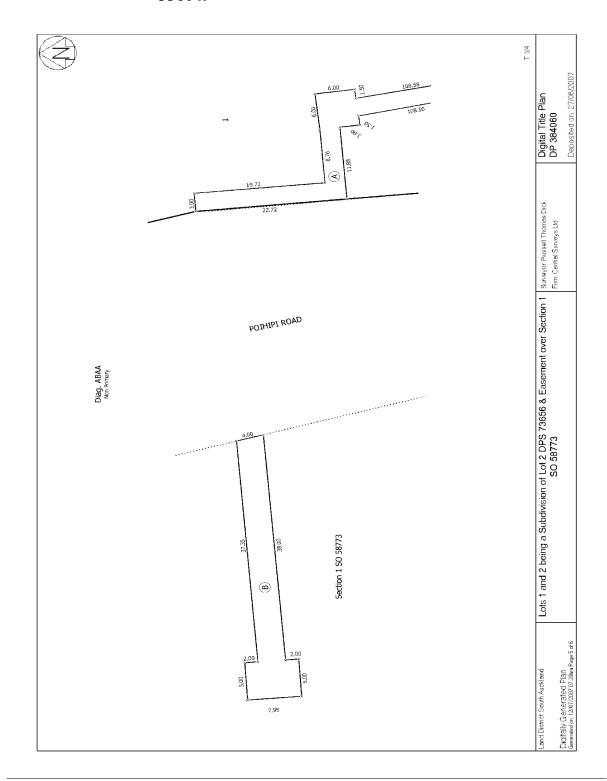

Search Copy

**Identifier** Land Registration District South Auckland Date Issued

336049 27 June 2007

### **Prior References**

SA59B/489

Fee Simple Estate

Area 22.2778 hectares more or less Legal Description Lot 2 Deposited Plan 384060

### **Registered Owners**

C N Top Investment Limited