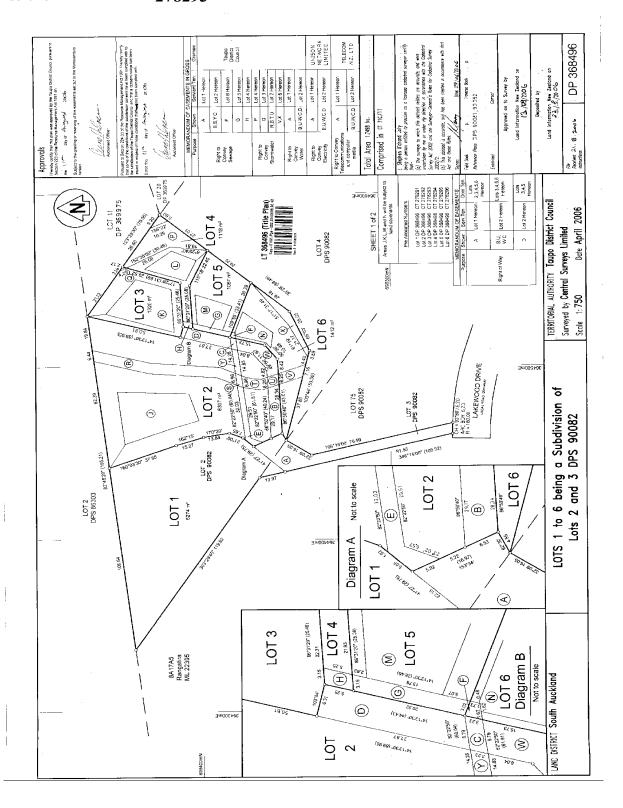

278291 22 August 2006

#### **Prior References**

SA71C/11

Fee Simple Estate

Area 6274 square metres more or less Legal Description Lot 1 Deposited Plan 368496

### Registered Owners

Nicola Louise Wilson, Stephen John Wilson and CWC Trustee Services Limited as to a 1/2 share Peter Thomas Sutton and LPT Trustees No. 83 Limited as to a 1/2 share

### **Interests**

6998532.1 Consent Notice pursuant to Section 221 Resource Management Act 1991 - 22.8.2006 at 9:00 am Subject to a right of way over part marked A on DP 368496 created by Easement Instrument 6998532.3 - 22.8.2006 at 9:00 am

The easements created by Easement Instrument 6998532.3 are subject to Section 243 (a) Resource Management Act 1991

Land Covenant in Easement Instrument 6998532.4 - 22.8.2006 at 9:00 am

Subject to a sewage right (in gross) being a right to drain sewage and to a right (in gross) to convey water over part marked A on DP 368496 in favour of Taupo District Council created by Easement Instrument 6998532.5 -22.8.2006 at 9:00 am

The easements created by Easement Instrument 6998532.5 are subject to Section 243 (a) Resource Management Act 1991

Subject to a right (in gross) to convey electricity, telecommunications and electronic data over part marked A on DP 368496 in favour of Unison Networks Limited created by Easement Instrument 6998532.6 - 22.8.2006 at 9:00

Some of the easements created by Easement Instrument 6998532.6 are subject to Section 243 (a) Resource Management Act 1991 (affects DP 368496)

Subject to a right (in gross) to convey telecommunications and computer media over part marked A on DP 368496 in favour of Telecom New Zealand Limited created by Easement Instrument 6998532.7 - 22.8.2006 at 9:00

The easements created by Easement Instrument 6998532.7 are subject to Section 243 (a) Resource Management Act 1991

Land Covenant in Transfer 6998532.8 - 22.8.2006 at 9:00 am

Land Covenant in Transfer 6998532.9 - 22.8.2006 at 9:00 am