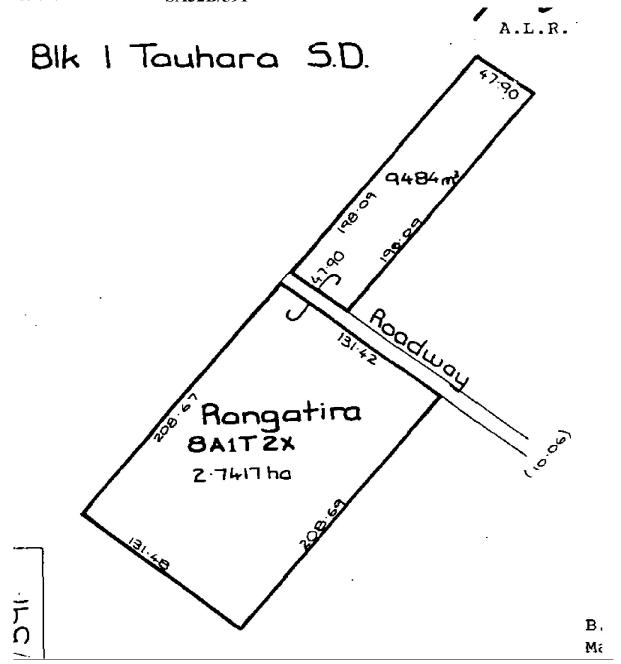

### **Interests**

Subject to Section 438 of the Maori Affairs Act 1953

The within land has no road frontage

Identifier

SA32B/590 Blk 1 Tauhara S.D. Rangatira BAITZY 2.6152 ha Roodwow Μ i 3

**Search Copy** 