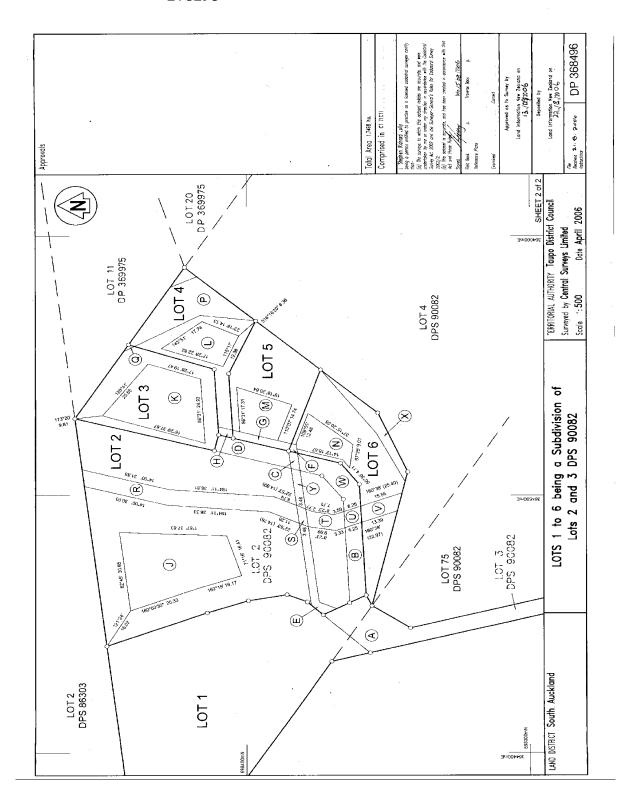

278291 22 August 2006

#### **Prior References**

SA71C/11

Fee Simple Estate

Area 6274 square metres more or less Legal Description Lot 1 Deposited Plan 368496

### Registered Owners

Nicola Louise Wilson, Stephen John Wilson and CWC Trustee Services Limited as to a 1/2 share Peter Thomas Sutton and LPT Trustees No. 83 Limited as to a 1/2 share

### **Interests**

6998532.1 Consent Notice pursuant to Section 221 Resource Management Act 1991 - 22.8.2006 at 9:00 am Subject to a right of way over part marked A on DP 368496 created by Easement Instrument 6998532.3 - 22.8.2006 at 9:00 am

The easements created by Easement Instrument 6998532.3 are subject to Section 243 (a) Resource Management Act 1991

Land Covenant in Easement Instrument 6998532.4 - 22.8.2006 at 9:00 am

Subject to a sewage right (in gross) being a right to drain sewage and to a right (in gross) to convey water over part marked A on DP 368496 in favour of Taupo District Council created by Easement Instrument 6998532.5 -22.8.2006 at 9:00 am

The easements created by Easement Instrument 6998532.5 are subject to Section 243 (a) Resource Management Act 1991

Subject to a right (in gross) to convey electricity, telecommunications and electronic data over part marked A on DP 368496 in favour of Unison Networks Limited created by Easement Instrument 6998532.6 - 22.8.2006 at 9:00

Some of the easements created by Easement Instrument 6998532.6 are subject to Section 243 (a) Resource Management Act 1991 (affects DP 368496)

Subject to a right (in gross) to convey telecommunications and computer media over part marked A on DP 368496 in favour of Telecom New Zealand Limited created by Easement Instrument 6998532.7 - 22.8.2006 at 9:00

The easements created by Easement Instrument 6998532.7 are subject to Section 243 (a) Resource Management Act 1991

Land Covenant in Transfer 6998532.8 - 22.8.2006 at 9:00 am

Land Covenant in Transfer 6998532.9 - 22.8.2006 at 9:00 am