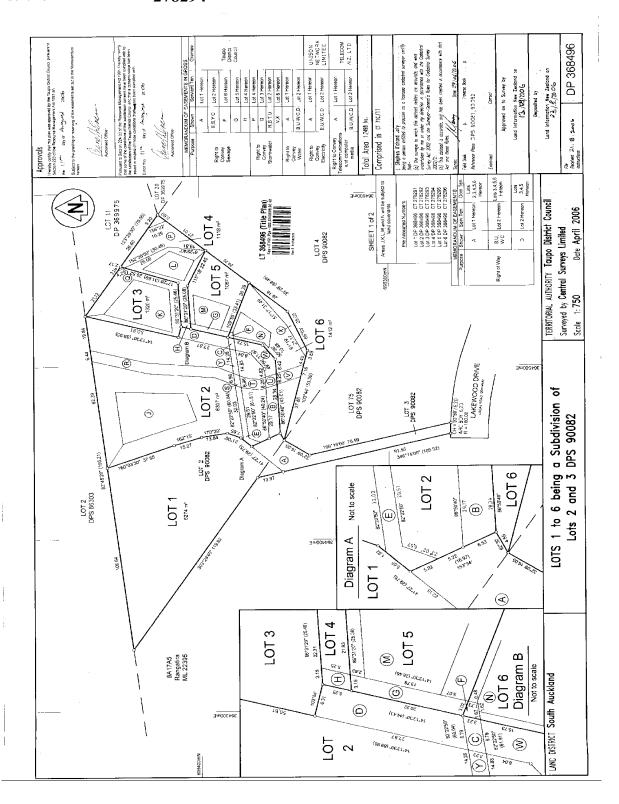

278291 22 August 2006

#### **Prior References**

SA71C/11

Fee Simple Estate

Area 6274 square metres more or less Legal Description Lot 1 Deposited Plan 368496

### Registered Owners

Nicola Louise Wilson, Stephen John Wilson and CWC Trustee Services Limited as to a 1/2 share Peter Thomas Sutton and LPT Trustees No. 83 Limited as to a 1/2 share

### **Interests**

6998532.1 Consent Notice pursuant to Section 221 Resource Management Act 1991 - 22.8.2006 at 9:00 am Subject to a right of way over part marked A on DP 368496 created by Easement Instrument 6998532.3 - 22.8.2006 at 9:00 am

The easements created by Easement Instrument 6998532.3 are subject to Section 243 (a) Resource Management Act 1991

Land Covenant in Easement Instrument 6998532.4 - 22.8.2006 at 9:00 am

Subject to a sewage right (in gross) being a right to drain sewage and to a right (in gross) to convey water over part marked A on DP 368496 in favour of Taupo District Council created by Easement Instrument 6998532.5 -22.8.2006 at 9:00 am

The easements created by Easement Instrument 6998532.5 are subject to Section 243 (a) Resource Management Act 1991

Subject to a right (in gross) to convey electricity, telecommunications and electronic data over part marked A on DP 368496 in favour of Unison Networks Limited created by Easement Instrument 6998532.6 - 22.8.2006 at 9:00

Some of the easements created by Easement Instrument 6998532.6 are subject to Section 243 (a) Resource Management Act 1991 (affects DP 368496)

Subject to a right (in gross) to convey telecommunications and computer media over part marked A on DP 368496 in favour of Telecom New Zealand Limited created by Easement Instrument 6998532.7 - 22.8.2006 at 9:00

The easements created by Easement Instrument 6998532.7 are subject to Section 243 (a) Resource Management Act 1991

Land Covenant in Transfer 6998532.8 - 22.8.2006 at 9:00 am

Land Covenant in Transfer 6998532.9 - 22.8.2006 at 9:00 am