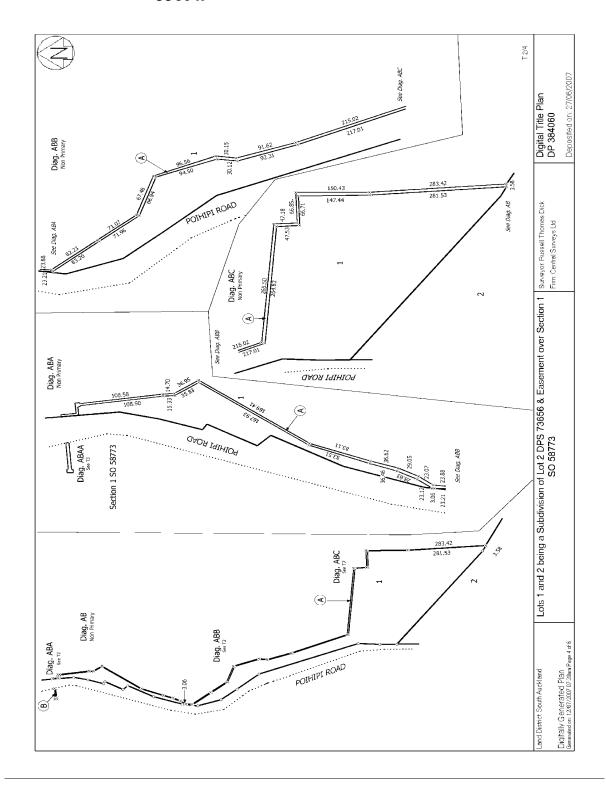

Search Copy

**Identifier** Land Registration District South Auckland Date Issued

336049 27 June 2007

### **Prior References**

SA59B/489

Fee Simple Estate

Area 22.2778 hectares more or less Legal Description Lot 2 Deposited Plan 384060

### **Registered Owners**

C N Top Investment Limited