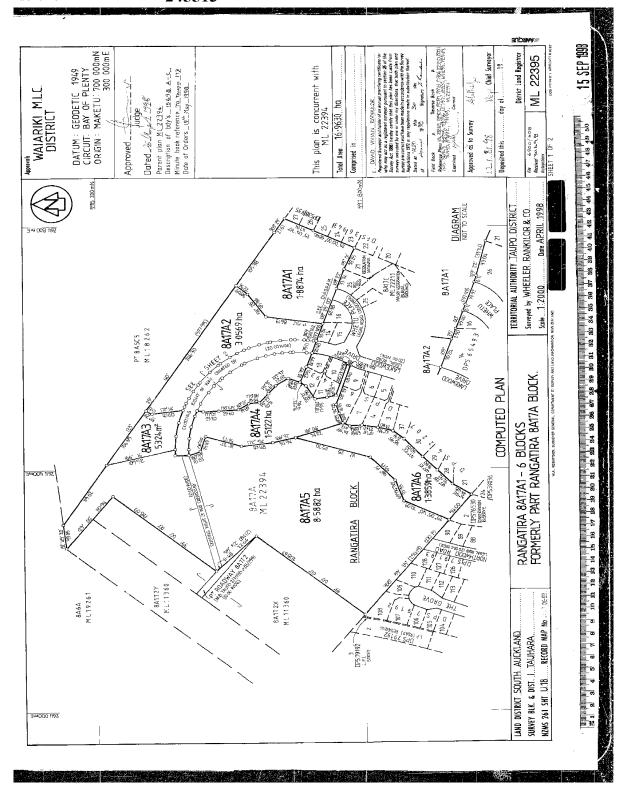

## **Prior References** SAPR65D/380

Fee Simple **Estate** 

Area 8.5882 hectares more or less Legal Description Rangatira 8A17A5 Block

## **Registered Owners**

Andrew Kusabs, Dianne Stockman, Joseph Te Rahui Pene, Gloria Alice McLaughlin and Craig John Kusabs as responsible trustees jointly, no survivorship

### **Interests**

Subject to a right of way over part marked A on ML22394 created by Court Order B502524.8 - 17.9.1998 at 11.28

Search Copy

**Identifier** Land Registration District South Auckland Date Issued