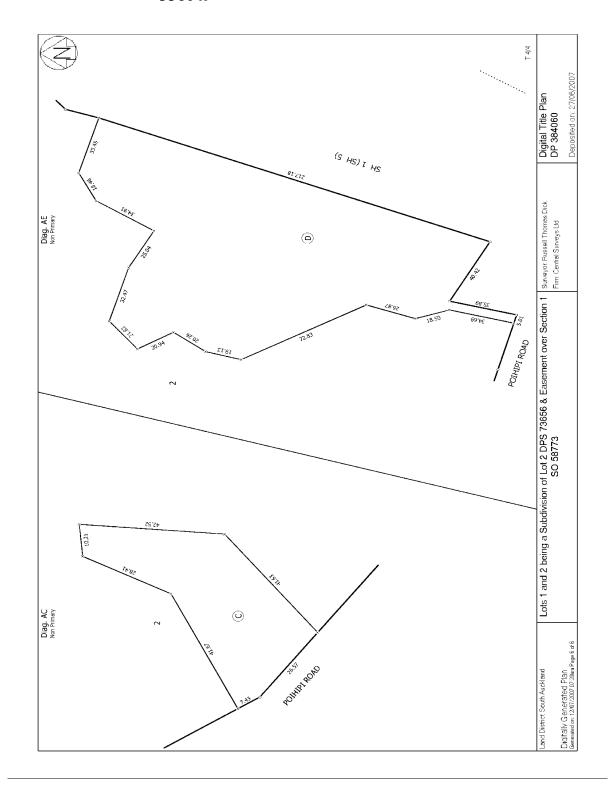

Search Copy

**Identifier** Land Registration District South Auckland Date Issued

336049 27 June 2007

### **Prior References**

SA59B/489

Fee Simple Estate

Area 22.2778 hectares more or less Legal Description Lot 2 Deposited Plan 384060

### **Registered Owners**

C N Top Investment Limited