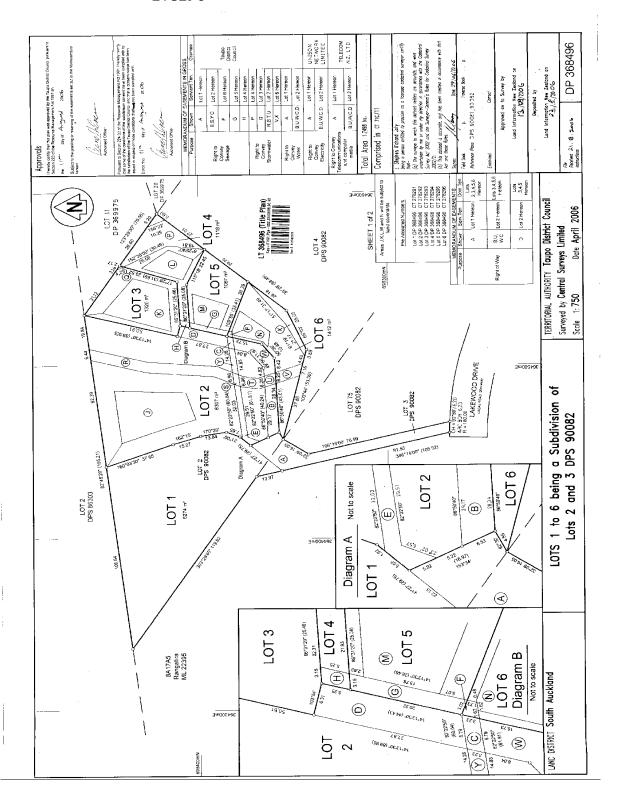

278291 22 August 2006

#### **Prior References**

SA71C/11

Fee Simple Estate

Area 6274 square metres more or less Legal Description Lot 1 Deposited Plan 368496

### Registered Owners

Nicola Louise Wilson, Stephen John Wilson and CWC Trustee Services Limited as to a 1/2 share Peter Thomas Sutton and LPT Trustees No. 83 Limited as to a 1/2 share

### **Interests**

6998532.1 Consent Notice pursuant to Section 221 Resource Management Act 1991 - 22.8.2006 at 9:00 am Subject to a right of way over part marked A on DP 368496 created by Easement Instrument 6998532.3 - 22.8.2006 at 9:00 am

The easements created by Easement Instrument 6998532.3 are subject to Section 243 (a) Resource Management Act 1991

Land Covenant in Easement Instrument 6998532.4 - 22.8.2006 at 9:00 am

Subject to a sewage right (in gross) being a right to drain sewage and to a right (in gross) to convey water over part marked A on DP 368496 in favour of Taupo District Council created by Easement Instrument 6998532.5 -22.8.2006 at 9:00 am

The easements created by Easement Instrument 6998532.5 are subject to Section 243 (a) Resource Management Act 1991

Subject to a right (in gross) to convey electricity, telecommunications and electronic data over part marked A on DP 368496 in favour of Unison Networks Limited created by Easement Instrument 6998532.6 - 22.8.2006 at 9:00

Some of the easements created by Easement Instrument 6998532.6 are subject to Section 243 (a) Resource Management Act 1991 (affects DP 368496)

Subject to a right (in gross) to convey telecommunications and computer media over part marked A on DP 368496 in favour of Telecom New Zealand Limited created by Easement Instrument 6998532.7 - 22.8.2006 at 9:00

The easements created by Easement Instrument 6998532.7 are subject to Section 243 (a) Resource Management Act 1991

Land Covenant in Transfer 6998532.8 - 22.8.2006 at 9:00 am

Land Covenant in Transfer 6998532.9 - 22.8.2006 at 9:00 am