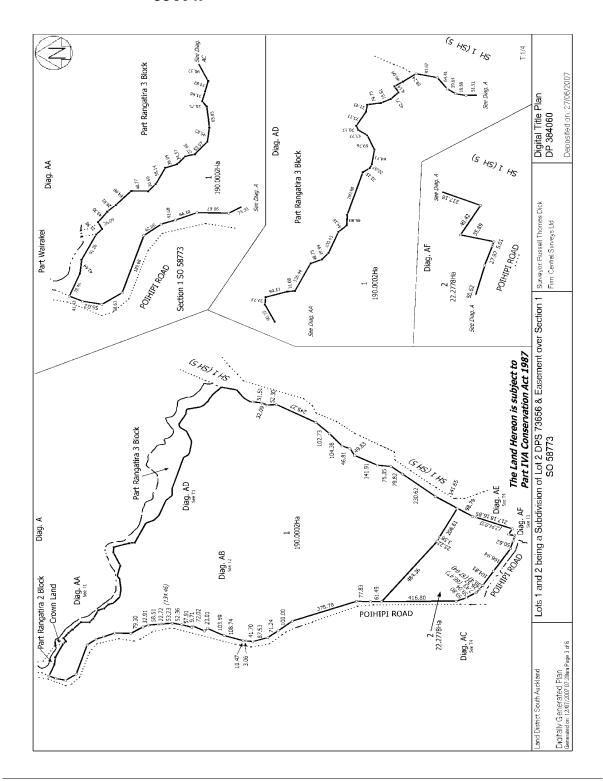

Search Copy

**Identifier** Land Registration District South Auckland Date Issued

336049 27 June 2007

### **Prior References**

SA59B/489

Fee Simple Estate

Area 22.2778 hectares more or less Legal Description Lot 2 Deposited Plan 384060

### **Registered Owners**

C N Top Investment Limited

### **Interests**

Subject to Section 8 Atomic Energy Act 1945

Subject to Section 3 Geothermal Energy Act 1953

Subject to Section 3 Petroleum Act 1937

Subject to Sections 6 and 8 Mining Act 1971

Subject to Section 27B State-Owned Enterprises Act 1986 (which provides for the resumption of land on the recommendation of the Waitangi Tribunal and which does not provide for third parties, such as the owner of the land, to be heard in relation to the making of any such recommendation)

Subject to Section 5 Coal Mines Act 1979

Subject to Section 261 Coal Mines Act 1979

Subject to Part IV A Conservation Act 1987

S477618 Gazette Notice declaring State Highway No. 1 fronting part within land to be a limited access road -13.4.1970 at 10.20 am